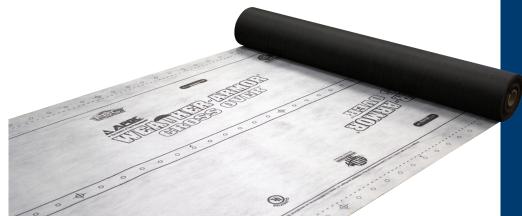

# **CROSSOVER™ C-XL**

#### PREMIUM HYBRID ROOF UNDERLAYMENT

CrossOver™ CX-L Premium Hybrid Roof Underlayment is a high quality roofing underlayment designed to shed water off your roof and away from your home or building. This hybrid product uses advanced technology, combining the best properties of traditional organic felts and synthetic products. The CrossOver CX-L advanced design creates a superior roof underlayment with faster and easier installation, as well as improved performance and durability.

# CROSSOVER™ C-XL PREMIUM HYBRID ROOF UNDERLAYMENT