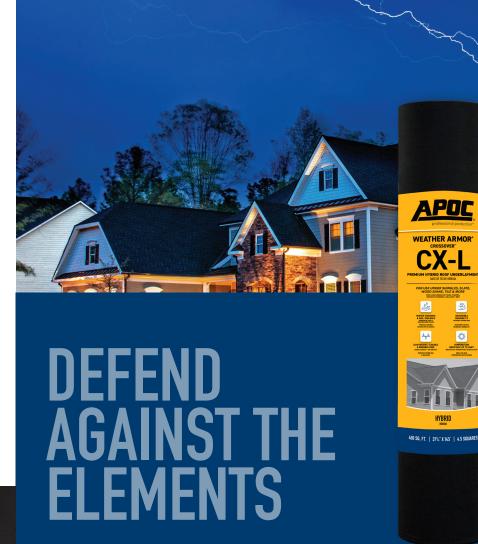

# **CROSSOVER™ C-XL**

#### PREMIUM HYBRID ROOF UNDERLAYMENT

CrossOver™ CX-L Premium Hybrid Roof Underlayment is a high quality roofing underlayment designed to shed water off your roof and away from your home or building. This hybrid product uses advanced technology, combining the best properties of traditional organic felts and synthetic products. The CrossOver CX-L advanced design creates a superior roof underlayment with faster and easier installation, as well as improved performance and durability.

Roof underlayments perform a vital role in protecting your home or building against damage from wind, moisture, rain, UV and other destructive elements. Unfortunately, most do not stand up to the test of time. Whether it is wind, water or UV damage, CrossOver CX-L provides the most advanced protection in its class. Rest assured, you are protected from the elements with CrossOver CX-L Premium Hybrid Roof Technology.

## **PRODUCT SPECS:**

| PRODUCT CODE     | AP-6500-45                |
|------------------|---------------------------|
| DIMENSIONS       | 37.25" x 145'             |
| AREA             | 450 Sq.ft.<br>4.5 Squares |
| WEIGHT PER ROLL" | 40 lb                     |