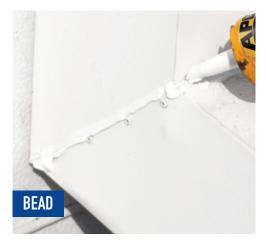

elastomeric roof coatings\*. For use on metal, BUR, mod-bit and single ply. APOC 264 exceeds performance requirements of ASTM D1475, ASTM D2196, ASTM D2939, TAS 139 and Miami Dade Product Control Approved.

\*Not recommended for use with silicone coatings

#### **USES:**

- Patch and repair, while preventing leaks
- Designed for interior and exterior applications
- Compatible with metal, BUR, mod-bit and single ply
- For use on roofing, ducts, HVAC, windows and doors, moulding, mobile homes and more!

# **FEATURES:**

- 100% waterproof
- Hybrid formula, combining the waterproofing abilities of polyurethane with flexibility of acrylic polymers
- Excellent flexibility
- Available in white and tan as well as multiple sizes
- · Compliance and certifications:



#### **APPLICATION METHODS:**







# **RELATED PRODUCTS:**



### **CLEANER**

APOC 801 Heavy Duty Roof Cleaner is a highperformance concentrated cleaner that is the ideal way to prep and clean roof membranes prior to coating with silicone or acrylic coatings.



#### **INCREDIBLE TAPE**

APOC Incredible Tape is a versatile, heavy-duty, easy-to-use leak repair, reinforcement and construction tape that forms a tough and durable repair with a lifetime of dependability.



## **ELASTOMERIC COATINGS**

APOC offers a line of highly flexible and durable high performance elastomeric coatings that protects and extends roof life. The bright white coatings deliver long-lasting reflectivity, helping to lower utility costs. Elastomeric coatings are easy to install and clean up with water.





#### **QUALIFY FOR VARIOUS REWARDS**