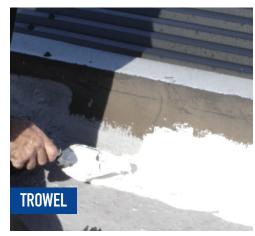

stomeric roof coatings\*. For use on metal, BUR, mod-bit and single ply. APOC 264 exceeds performance requirements of ASTM D1475, ASTM D2196, ASTM D2939, TAS 139 and Miami Dade Product Control Approved.

\*Not recommended for use with silicone coatings

#### **USES:**

- Patch and repair, while preventing leaks
- Designed for interior and exterior applications
- Compatible with metal, BUR, mod-bit and single ply
- For use on roofing, ducts, HVAC, windows and doors, moulding, mobile homes and more!

# **FEATURES:**

- 100% waterproof
- Hybrid formula, combining the waterproofing abilities of polyurethane with flexibility of acrylic polymers
- Excellent flexibility
- Available in white and tan as well as multiple sizes
- · Compliance and certifications:



#### **APPLICATION METHODS:**







# **RELATED PRODUCTS:**



### **CLEANER**

APOC 801 Heavy Duty Roof Cleaner is a highperformance concentrated cleaner that is the ideal way to prep and clean roof membranes prior to coating with silicone or acrylic coatings.



#### **INCREDIBLE TAPE**

APOC Incredible Tape is a versatile, heavy-duty, easy-to-use leak repair, reinforcement and construction tape that forms a tough and durable repair with a lifetime of dependability.



## **ELASTOMERIC COATINGS**

APOC offers a line of highly flexible and durable high performance elastomeric coatings that protects and extends roof life. The bright white coatings deliver long-lasting reflectivity, helping to lower utility costs. Elastomeric coatings are easy to install and clean up with water.





#### **QUALIFY FOR VARIOUS REWARDS**

-