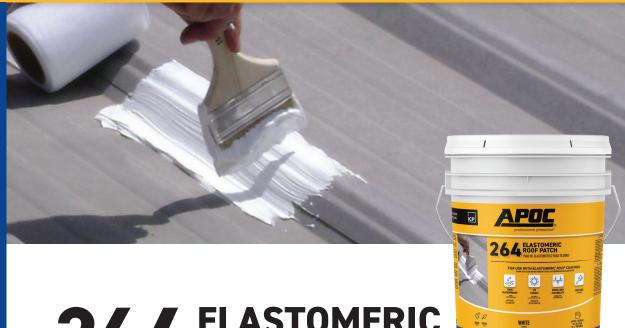

# 264 ELASTOMERIC ROOF PATCH

100% WATERPROOF

URETHANE TECHNOLOGY

**UV STABLE** 

PREVENTS DETERIORATION

**EXCELLENT FLEXIBILITY** 

GREAT TENSILE & ELONGATION

COATABLE

264 ELASTOMERIC ROOF PATCH

APOC 264 Elastomeric Roof Patch is a premium hybrid formula combining the waterproofing abilities of polyurethane with the flexibility and ease of use of acrylic polymers designed for both interior and exterior applications. APOC 264 is for use with elastomeric roof coatings\*. For use on metal, BUR, mod-bit and single ply. APOC 264 exceeds performance requirements of ASTM D1475, ASTM D2196, ASTM D2939, TAS 139 and Miami Dade Product Control Approved.

#### **USES:**

- Patch and repair, while preventing leaks
- Designed for interior and exterior applications
- Compatible with metal, BUR, mod-bit and single ply
- For use on roofing, ducts, HVAC, windows and doors, moulding, mobile homes and more!

# **FEATURES:**

- 100% waterproof
- Hybrid formula, combining the waterproofing abilities of polyurethane with flexibility of acrylic polymers
- Excellent flexibility
- Available in white and tan as well as multiple sizes
- · Compliance and certifications: