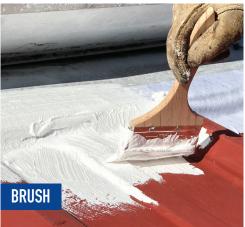

lastomeric roof coatings\*. For use on metal, BUR, mod-bit and single ply. APOC 264 exceeds performance requirements of ASTM D1475, ASTM D2196, ASTM D2939, TAS 139 and Miami Dade Product Control Approved.

\*Not recommended for use with silicone coatings

#### **USES:**

- Patch and repair, while preventing leaks
- Designed for interior and exterior applications
- Compatible with metal, BUR, mod-bit and single ply
- For use on roofing, ducts, HVAC, windows and doors, moulding, mobile homes and more!

# **FEATURES:**

- 100% waterproof
- Hybrid formula, combining the waterproofing abilities of polyurethane with flexibility of acrylic polymers
- Excellent flexibility
- Available in white and tan as well as multiple sizes
- · Compliance and certifications:



#### **APPLICATION METHODS:**







# **RELATED PRODUCTS:**



### **CLEANER**

APOC 801 Heavy Duty Roof Cleaner is a highperformance concentrated cleaner that is the ideal way to prep and clean roof membranes prior to coating with silicone or acrylic coatings.



#### **INCREDIBLE TAPE**

APOC Incredible Tape is a versatile, heavy-duty, easy-to-use leak repair, reinforcement and construction tape that forms a tough and durable repair with a lifetime of dependability.



## **ELASTOMERIC COATINGS**

APOC offers a line of highly flexible and durable high performance elastomeric coatings that protects and extends roof life. The bright white coatings deliver long-lasting reflectivity, helping to lower utility costs. Elastomeric coatings are easy to install and clean up with water.





#### **QUALIFY FOR VARIOUS REWARDS**