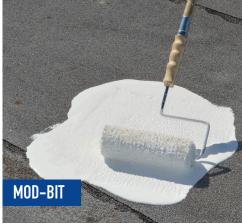

# ARIZONA WHITE ELASTOMERIC COATING

APOC 248 Energy-Armor Arizona White High Performance Elastomeric Roof Coating is specially formulated for extreme heat and cold. Highly flexible, APOC 248 expands and contracts with roof movement to resist damage and cracking. It resists peeling and mildew, while offering tremendous durability and long-term life. Elastomeric coatings should be used on roofs with proper drainage. This premium coating provides an excellent, highly protective barrier which reflects the sun's heat and destructive UV rays. In turn, this helps to cool surfaces, leads to a reduction of interior temperatures and greatly extends the life of the roof.

#### **USES:**

- Protects, reflects and cools roofs
- Bright white color delivers long lasting reflectivity, helping to lower utility costs
- Greatly extends existing roof life