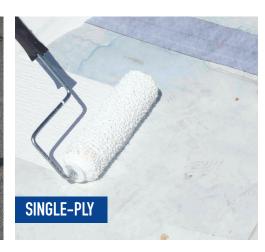

### **PRIME**

APOC offers primer options for elastomeric coatings based on substrate or application. APOC 291 Rust Inhibiting Primer is designed to stop corrosion damage of ferrous metals. APOC 296 Single Ply Adhesive Primer is designed to provide exceptional adhesion and bonding strength for coatings applied to single ply membranes.