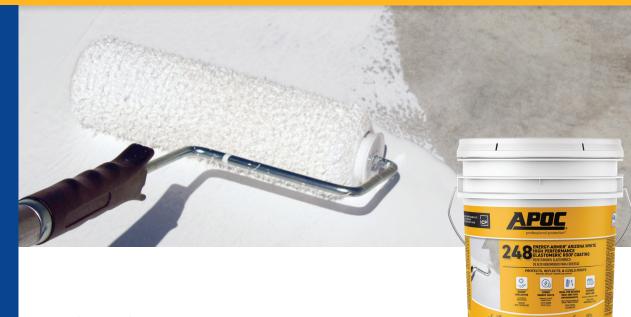

# 248 ENERGY-ARMOR® ARIZONA WHITE ELASTOMERIC COATING

professional protection™

# ARIZONA WHITE ELASTOMERIC COATING

APOC 248 Energy-Armor Arizona White High Performance Elastomeric Roof Coating is specially formulated for extreme heat and cold. Highly flexible, APOC 248 expands and contracts with roof movement to resist damage and cracking. It resists peeling and mildew, while offering tremendous durability and long-term life. Elastomeric coatings should be used on roofs with proper drainage. This premium coating provides an excellent, highly protective barrier which reflects the sun's heat and destructive UV rays. In turn, this helps to cool surfaces, leads to a reduction of interior temperatures and greatly extends the life of the roof.

#### **USES:**

- Protects, reflects and cools roofs
- Bright white color delivers long lasting reflectivity, helping to lower utility costs
- Greatly extends existing roof life